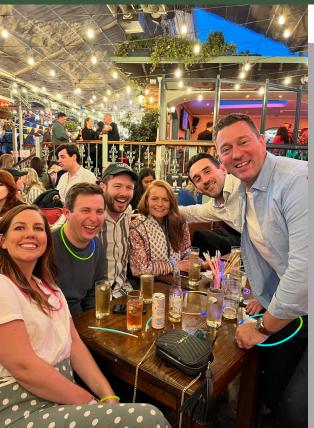

### Dublin City's Largest Beer Garden

A unique venue providing exceptional indoor and outdoor spaces

The Harcourt Bar is the Home of Sport with a chic interior and boasts Dublin City's largest outdoor beer garden. With outdoor and indoor areas of all sizes on offer, from booth style seating to lounge and semi-private areas, the HH caters for all events. Whether you're organising a team night out, celebrating a birthday or just having a few beers after work, we can make yours a memorable one!

We have mouth-watering food on the menu too, with light bites to go along with our premium drinks selection, while you catch up with friends or tune into the football, GAA or whatever sport you fancy as we have over 20 screens from all sizes. At the HH, you may have heard of our famous Summer Barbecues as that is our specialty! With live music and the best DJ's in town, The Harcourt Bar is the perfect place to book your office party with extra drink stalls, tuk tuk van, rodeo bulls, bands and more available upon request!