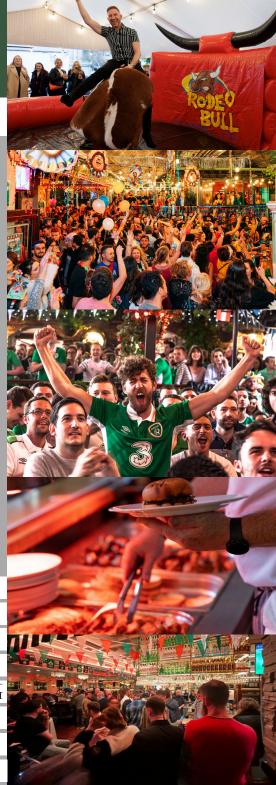

### Dublin City's Largest Beer Garden

A unique venue providing exceptional indoor and outdoor spaces

The Harcourt Bar is the Home of Sport with a chic interior and boasts Dublin City's largest outdoor beer garden. With outdoor and indoor areas of all sizes on offer, from booth style seating to lounge and semi-private areas, the HH caters for all events. Whether you're organising a team night out, celebrating a birthday or just having a few beers after work, we can make yours a memorable one!

We have mouth-watering food on the menu too, with light bites to go along with our premium drinks selection, while you catch up with friends or tune into the football, GAA or whatever sport you fancy as we have over 20 screens from all sizes. At the HH, you may have heard of our famous Summer Barbecues as that is our specialty! With live music and the best DJ's in town, The Harcourt Bar is the perfect place to book your office party with extra drink stalls, tuk tuk van, rodeo bulls, bands and more available upon request!